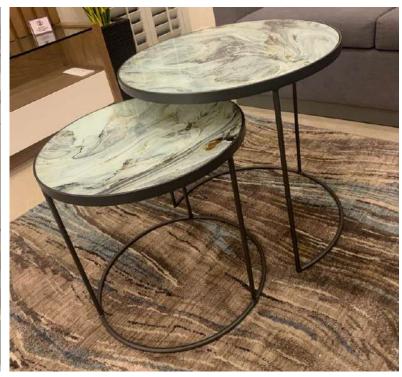

## DIGITAL PRINTING





#### DOOR SIZE:



SLIDING DOOR KIT

#### 3/8" TEMPERED GLASS



Tempered glass is a type of safety glass processed by heat or chemical treatments, to increase its resistance compared to normal glass. This is accomplished by putting the outer surfaces in compression and the inner surfaces in tension. These stresses mean that when glass is broken it crumbles into small pieces instead of breaking into large fragments.

#### "VARIETY IN DESIGNS"































#### "INTERIOR DESIGNS"





#### "BACKSPLASH"





#### "BACKSPLASH"





PROTECT AND DECORATE YOUR KITCHEN



#### "DECORATIVE PAINTINGS"



DECORATE THE FREE SPACES OF YOUR CHOICE











# "DECORATIVE PAINTINGS"

## "FURNITURE"









"FURNITURE"

## "ASK FOR MORE DESIGNS"