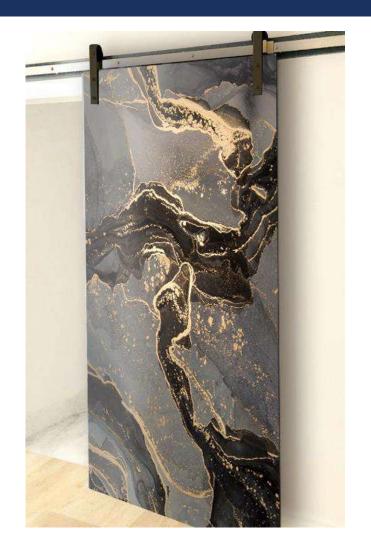

## DIGITAL PRINTING





#### DOOR SIZE:



SLIDING DOOR KIT

#### 3/8" TEMPERED GLASS



Tempered glass is a type of safety glass processed by heat or chemical treatments, to increase its resistance compared to normal glass. This is accomplished by putting the outer surfaces in compression and the inner surfaces in tension. These stresses mean that when glass is broken it crumbles into small pieces instead of breaking into large fragments.

#### "VARIETY IN DESIGNS"































#### "INTERIOR DESIGNS"





#### "BACKSPLASH"





#### "BACKSPLASH"





PROTECT AND DECORATE YOUR KITCHEN



#### "DECORATIVE PAINTINGS"



DECORATE THE FREE SPACES OF YOUR CHOICE











# "DECORATIVE PAINTINGS"

## "FURNITURE"









"FURNITURE"

## "ASK FOR MORE DESIGNS"