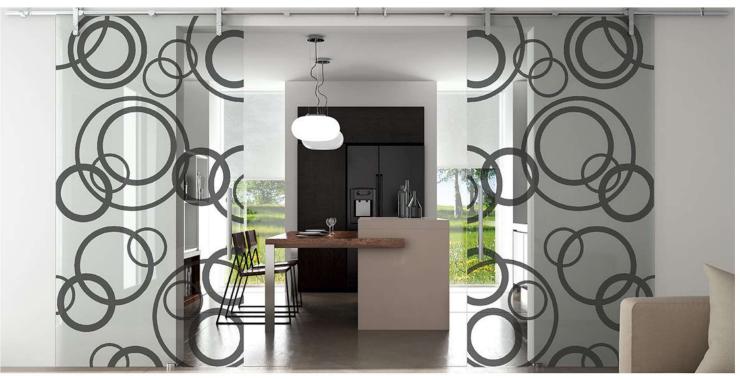

## DIGITAL PRINTING





#### DOOR SIZE:



SLIDING DOOR KIT

#### 3/8" TEMPERED GLASS



Tempered glass is a type of safety glass processed by heat or chemical treatments, to increase its resistance compared to normal glass. This is accomplished by putting the outer surfaces in compression and the inner surfaces in tension. These stresses mean that when glass is broken it crumbles into small pieces instead of breaking into large fragments.

#### "VARIETY IN DESIGNS"































#### "INTERIOR DESIGNS"





#### "BACKSPLASH"





#### "BACKSPLASH"





PROTECT AND DECORATE YOUR KITCHEN



#### "DECORATIVE PAINTINGS"



DECORATE THE FREE SPACES OF YOUR CHOICE











# "DECORATIVE PAINTINGS"

## "FURNITURE"









"FURNITURE"

## "ASK FOR MORE DESIGNS"