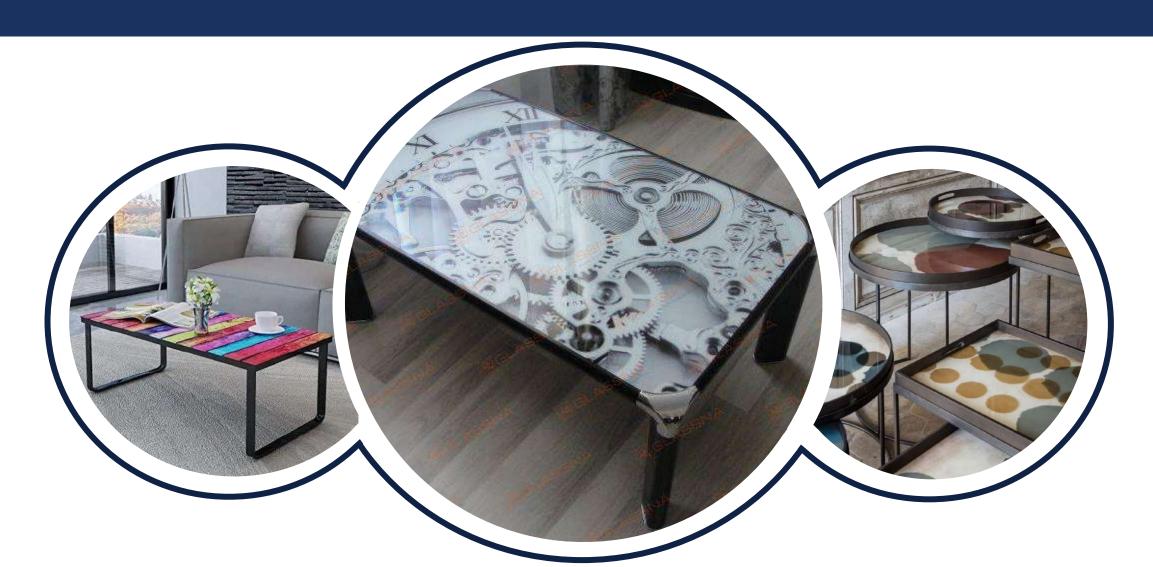

## DIGITAL PRINTING





#### DOOR SIZE:



SLIDING DOOR KIT

#### 3/8" TEMPERED GLASS



Tempered glass is a type of safety glass processed by heat or chemical treatments, to increase its resistance compared to normal glass. This is accomplished by putting the outer surfaces in compression and the inner surfaces in tension. These stresses mean that when glass is broken it crumbles into small pieces instead of breaking into large fragments.

#### "VARIETY IN DESIGNS"































#### "INTERIOR DESIGNS"





#### "BACKSPLASH"





#### "BACKSPLASH"





PROTECT AND DECORATE YOUR KITCHEN



#### "DECORATIVE PAINTINGS"



DECORATE THE FREE SPACES OF YOUR CHOICE











# "DECORATIVE PAINTINGS"

## "FURNITURE"









"FURNITURE"

## "ASK FOR MORE DESIGNS"