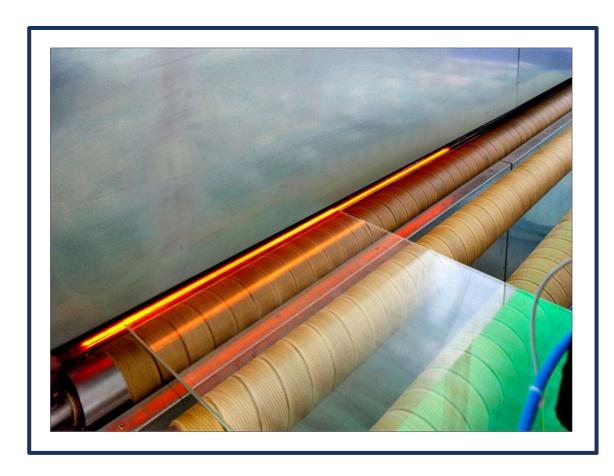

#### 3/8" TEMPERED GLASS

Tempered glass is a type of safety glass processed by heat or chemical treatments, to increase its resistance compared to normal glass. This is accomplished by putting the outer surfaces in compression and the inner surfaces in tension. These stresses mean that when glass is broken it crumbles into small pieces instead of breaking into large fragments.