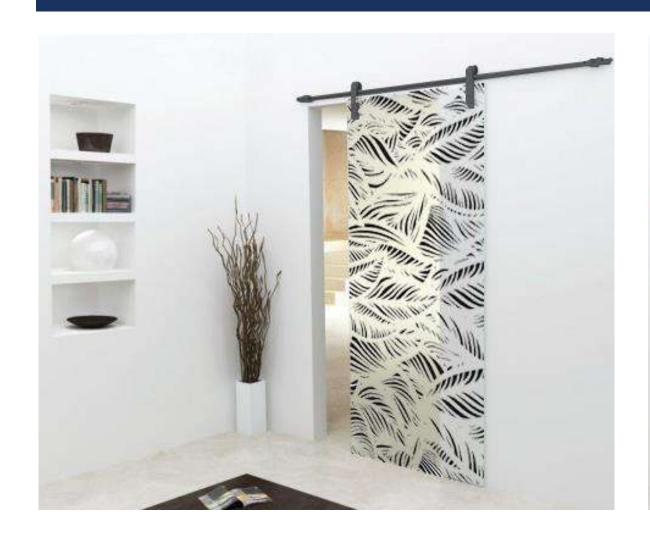

## DIGITAL PRINTING





#### DOOR SIZE:



SLIDING DOOR KIT

#### 3/8" TEMPERED GLASS



Tempered glass is a type of safety glass processed by heat or chemical treatments, to increase its resistance compared to normal glass. This is accomplished by putting the outer surfaces in compression and the inner surfaces in tension. These stresses mean that when glass is broken it crumbles into small pieces instead of breaking into large fragments.

#### "VARIETY IN DESIGNS"































#### "INTERIOR DESIGNS"





#### "BACKSPLASH"





#### "BACKSPLASH"





PROTECT AND DECORATE YOUR KITCHEN



#### "DECORATIVE PAINTINGS"



DECORATE THE FREE SPACES OF YOUR CHOICE











# "DECORATIVE PAINTINGS"

## "FURNITURE"









"FURNITURE"

## "ASK FOR MORE DESIGNS"