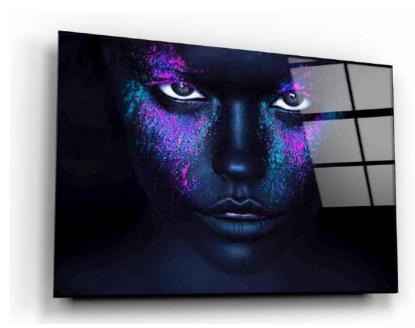

## DIGITAL PRINTING





#### DOOR SIZE:



SLIDING DOOR KIT

#### 3/8" TEMPERED GLASS



Tempered glass is a type of safety glass processed by heat or chemical treatments, to increase its resistance compared to normal glass. This is accomplished by putting the outer surfaces in compression and the inner surfaces in tension. These stresses mean that when glass is broken it crumbles into small pieces instead of breaking into large fragments.

#### "VARIETY IN DESIGNS"































#### "INTERIOR DESIGNS"





#### "BACKSPLASH"





#### "BACKSPLASH"





PROTECT AND DECORATE YOUR KITCHEN



#### "DECORATIVE PAINTINGS"



DECORATE THE FREE SPACES OF YOUR CHOICE











# "DECORATIVE PAINTINGS"

## "FURNITURE"









"FURNITURE"

## "ASK FOR MORE DESIGNS"