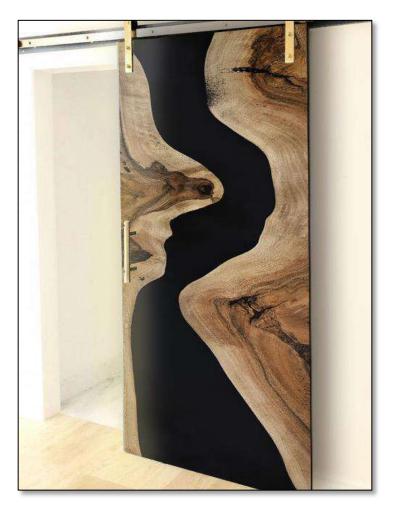

## DIGITAL PRINTING





#### DOOR SIZE:



SLIDING DOOR KIT

#### 3/8" TEMPERED GLASS



Tempered glass is a type of safety glass processed by heat or chemical treatments, to increase its resistance compared to normal glass. This is accomplished by putting the outer surfaces in compression and the inner surfaces in tension. These stresses mean that when glass is broken it crumbles into small pieces instead of breaking into large fragments.

#### "VARIETY IN DESIGNS"































#### "INTERIOR DESIGNS"





#### "BACKSPLASH"





#### "BACKSPLASH"





PROTECT AND DECORATE YOUR KITCHEN



#### "DECORATIVE PAINTINGS"



DECORATE THE FREE SPACES OF YOUR CHOICE











# "DECORATIVE PAINTINGS"

## "FURNITURE"









"FURNITURE"

## "ASK FOR MORE DESIGNS"