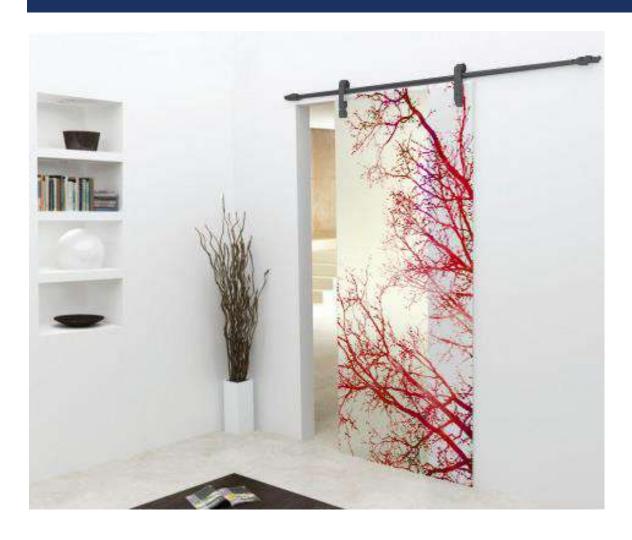

## DIGITAL PRINTING





#### DOOR SIZE:



SLIDING DOOR KIT

#### 3/8" TEMPERED GLASS



Tempered glass is a type of safety glass processed by heat or chemical treatments, to increase its resistance compared to normal glass. This is accomplished by putting the outer surfaces in compression and the inner surfaces in tension. These stresses mean that when glass is broken it crumbles into small pieces instead of breaking into large fragments.

#### "VARIETY IN DESIGNS"































#### "INTERIOR DESIGNS"





#### "BACKSPLASH"





#### "BACKSPLASH"





PROTECT AND DECORATE YOUR KITCHEN



#### "DECORATIVE PAINTINGS"



DECORATE THE FREE SPACES OF YOUR CHOICE











# "DECORATIVE PAINTINGS"

## "FURNITURE"









"FURNITURE"

## "ASK FOR MORE DESIGNS"