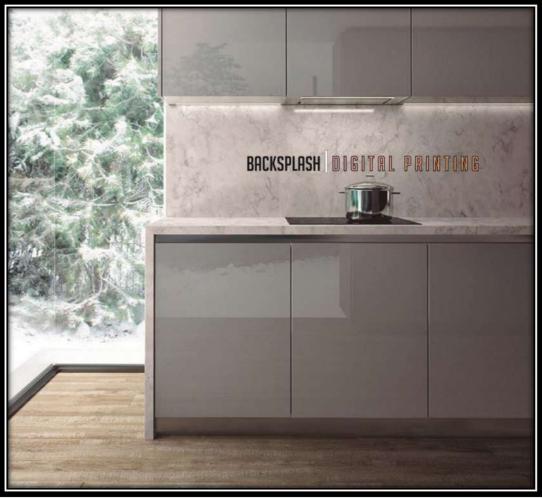

## DIGITAL PRINTING





#### DOOR SIZE:



SLIDING DOOR KIT

#### 3/8" TEMPERED GLASS



Tempered glass is a type of safety glass processed by heat or chemical treatments, to increase its resistance compared to normal glass. This is accomplished by putting the outer surfaces in compression and the inner surfaces in tension. These stresses mean that when glass is broken it crumbles into small pieces instead of breaking into large fragments.

#### "VARIETY IN DESIGNS"































#### "INTERIOR DESIGNS"





#### "BACKSPLASH"





#### "BACKSPLASH"





PROTECT AND DECORATE YOUR KITCHEN



#### "DECORATIVE PAINTINGS"



DECORATE THE FREE SPACES OF YOUR CHOICE











# "DECORATIVE PAINTINGS"

## "FURNITURE"









"FURNITURE"

## "ASK FOR MORE DESIGNS"