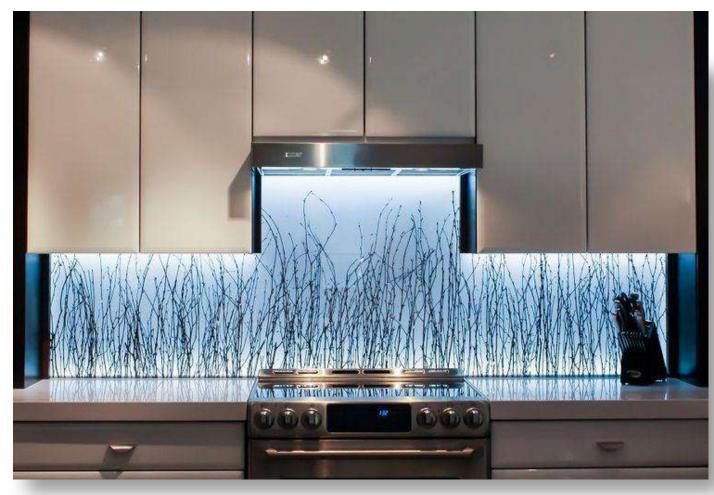

## DIGITAL PRINTING





#### DOOR SIZE:



SLIDING DOOR KIT

#### 3/8" TEMPERED GLASS



Tempered glass is a type of safety glass processed by heat or chemical treatments, to increase its resistance compared to normal glass. This is accomplished by putting the outer surfaces in compression and the inner surfaces in tension. These stresses mean that when glass is broken it crumbles into small pieces instead of breaking into large fragments.

#### "VARIETY IN DESIGNS"































#### "INTERIOR DESIGNS"





#### "BACKSPLASH"





#### "BACKSPLASH"





PROTECT AND DECORATE YOUR KITCHEN



#### "DECORATIVE PAINTINGS"



DECORATE THE FREE SPACES OF YOUR CHOICE











# "DECORATIVE PAINTINGS"

## "FURNITURE"









"FURNITURE"

## "ASK FOR MORE DESIGNS"