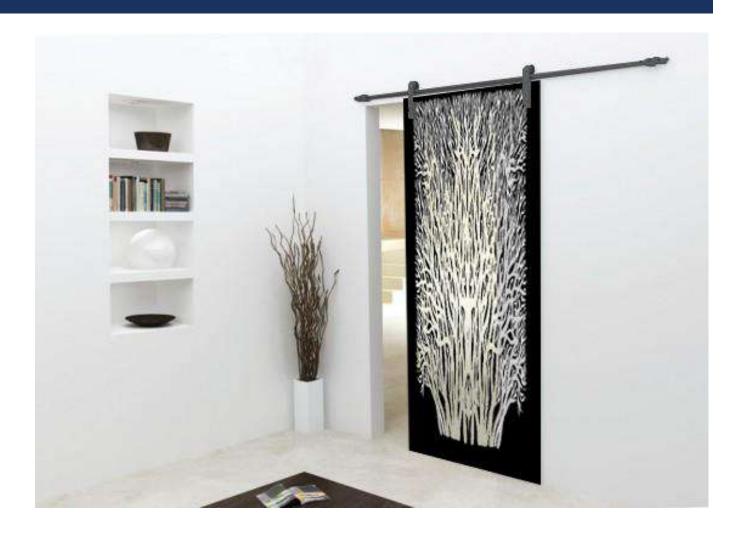

## DIGITAL PRINTING





#### DOOR SIZE:



SLIDING DOOR KIT

#### 3/8" TEMPERED GLASS



Tempered glass is a type of safety glass processed by heat or chemical treatments, to increase its resistance compared to normal glass. This is accomplished by putting the outer surfaces in compression and the inner surfaces in tension. These stresses mean that when glass is broken it crumbles into small pieces instead of breaking into large fragments.

#### "VARIETY IN DESIGNS"































#### "INTERIOR DESIGNS"





#### "BACKSPLASH"





#### "BACKSPLASH"





PROTECT AND DECORATE YOUR KITCHEN



#### "DECORATIVE PAINTINGS"



DECORATE THE FREE SPACES OF YOUR CHOICE











# "DECORATIVE PAINTINGS"

## "FURNITURE"









"FURNITURE"

## "ASK FOR MORE DESIGNS"