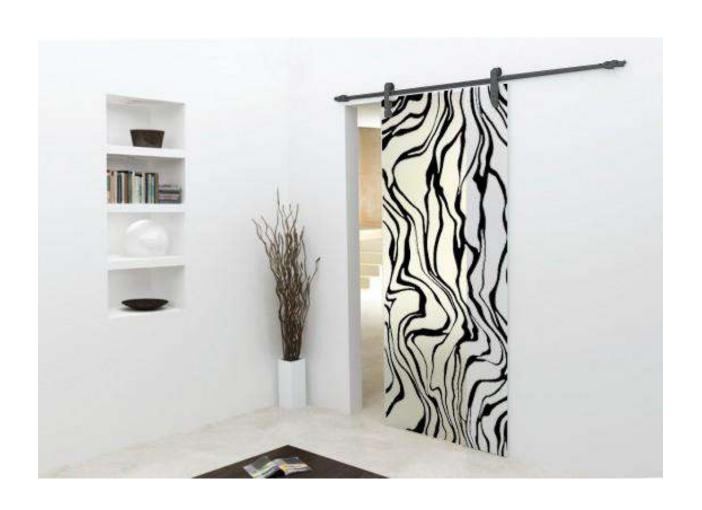

## DIGITAL PRINTING





#### DOOR SIZE:



SLIDING DOOR KIT

#### 3/8" TEMPERED GLASS



Tempered glass is a type of safety glass processed by heat or chemical treatments, to increase its resistance compared to normal glass. This is accomplished by putting the outer surfaces in compression and the inner surfaces in tension. These stresses mean that when glass is broken it crumbles into small pieces instead of breaking into large fragments.

#### "VARIETY IN DESIGNS"































#### "INTERIOR DESIGNS"





#### "BACKSPLASH"





#### "BACKSPLASH"





PROTECT AND DECORATE YOUR KITCHEN



#### "DECORATIVE PAINTINGS"



DECORATE THE FREE SPACES OF YOUR CHOICE











# "DECORATIVE PAINTINGS"

## "FURNITURE"









"FURNITURE"

## "ASK FOR MORE DESIGNS"