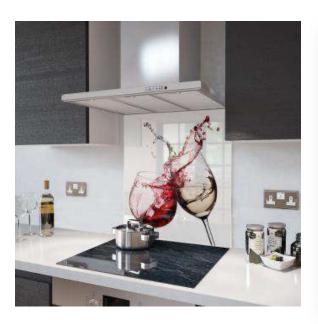

## DIGITAL PRINTING





#### DOOR SIZE:



SLIDING DOOR KIT

#### 3/8" TEMPERED GLASS



Tempered glass is a type of safety glass processed by heat or chemical treatments, to increase its resistance compared to normal glass. This is accomplished by putting the outer surfaces in compression and the inner surfaces in tension. These stresses mean that when glass is broken it crumbles into small pieces instead of breaking into large fragments.

#### "VARIETY IN DESIGNS"































#### "INTERIOR DESIGNS"





#### "BACKSPLASH"





#### "BACKSPLASH"





PROTECT AND DECORATE YOUR KITCHEN



#### "DECORATIVE PAINTINGS"



DECORATE THE FREE SPACES OF YOUR CHOICE











# "DECORATIVE PAINTINGS"

## "FURNITURE"









"FURNITURE"

## "ASK FOR MORE DESIGNS"