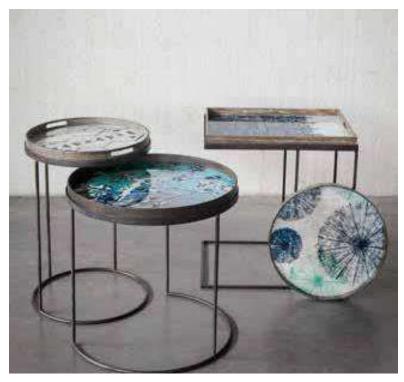

## DIGITAL PRINTING





#### DOOR SIZE:



SLIDING DOOR KIT

#### 3/8" TEMPERED GLASS



Tempered glass is a type of safety glass processed by heat or chemical treatments, to increase its resistance compared to normal glass. This is accomplished by putting the outer surfaces in compression and the inner surfaces in tension. These stresses mean that when glass is broken it crumbles into small pieces instead of breaking into large fragments.

#### "VARIETY IN DESIGNS"































#### "INTERIOR DESIGNS"





#### "BACKSPLASH"





#### "BACKSPLASH"





PROTECT AND DECORATE YOUR KITCHEN



#### "DECORATIVE PAINTINGS"



DECORATE THE FREE SPACES OF YOUR CHOICE











# "DECORATIVE PAINTINGS"

## "FURNITURE"









"FURNITURE"

## "ASK FOR MORE DESIGNS"