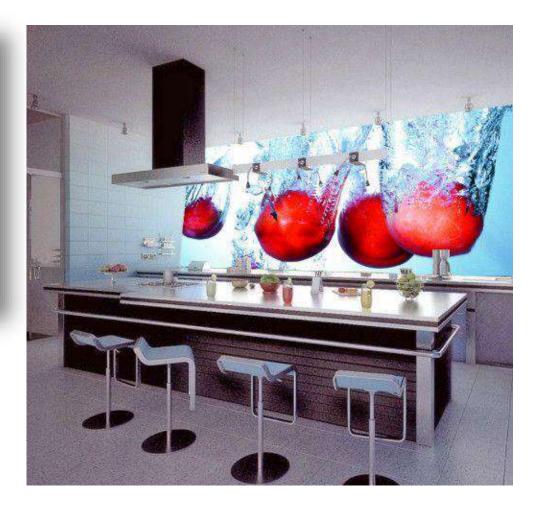

## DIGITAL PRINTING





#### DOOR SIZE:



SLIDING DOOR KIT

#### 3/8" TEMPERED GLASS



Tempered glass is a type of safety glass processed by heat or chemical treatments, to increase its resistance compared to normal glass. This is accomplished by putting the outer surfaces in compression and the inner surfaces in tension. These stresses mean that when glass is broken it crumbles into small pieces instead of breaking into large fragments.

#### "VARIETY IN DESIGNS"































#### "INTERIOR DESIGNS"





#### "BACKSPLASH"





#### "BACKSPLASH"





PROTECT AND DECORATE YOUR KITCHEN



#### "DECORATIVE PAINTINGS"



DECORATE THE FREE SPACES OF YOUR CHOICE











# "DECORATIVE PAINTINGS"

## "FURNITURE"









"FURNITURE"

## "ASK FOR MORE DESIGNS"