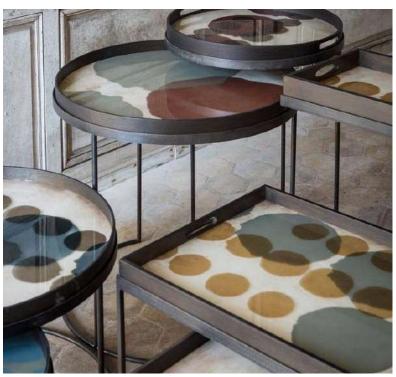

## DIGITAL PRINTING





#### DOOR SIZE:



SLIDING DOOR KIT

#### 3/8" TEMPERED GLASS



Tempered glass is a type of safety glass processed by heat or chemical treatments, to increase its resistance compared to normal glass. This is accomplished by putting the outer surfaces in compression and the inner surfaces in tension. These stresses mean that when glass is broken it crumbles into small pieces instead of breaking into large fragments.

#### "VARIETY IN DESIGNS"































#### "INTERIOR DESIGNS"





#### "BACKSPLASH"





#### "BACKSPLASH"





PROTECT AND DECORATE YOUR KITCHEN



#### "DECORATIVE PAINTINGS"



DECORATE THE FREE SPACES OF YOUR CHOICE











# "DECORATIVE PAINTINGS"

## "FURNITURE"









"FURNITURE"

## "ASK FOR MORE DESIGNS"