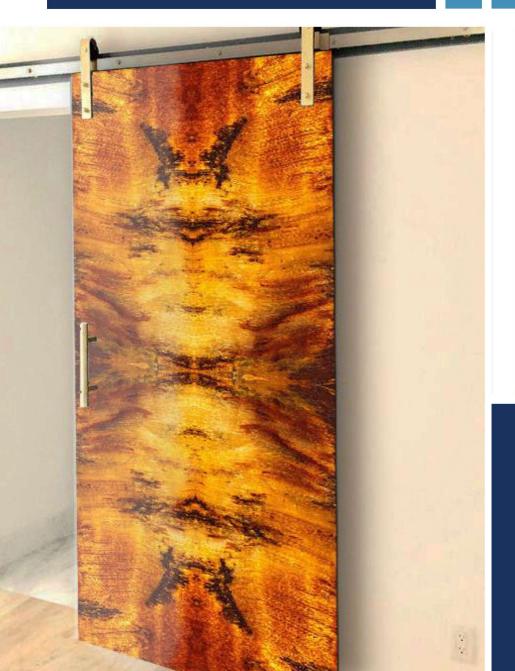

## DIGITAL PRINTING





#### DOOR SIZE:



SLIDING DOOR KIT

#### 3/8" TEMPERED GLASS



Tempered glass is a type of safety glass processed by heat or chemical treatments, to increase its resistance compared to normal glass. This is accomplished by putting the outer surfaces in compression and the inner surfaces in tension. These stresses mean that when glass is broken it crumbles into small pieces instead of breaking into large fragments.

#### "VARIETY IN DESIGNS"































#### "INTERIOR DESIGNS"





#### "BACKSPLASH"





#### "BACKSPLASH"





PROTECT AND DECORATE YOUR KITCHEN



#### "DECORATIVE PAINTINGS"



DECORATE THE FREE SPACES OF YOUR CHOICE











# "DECORATIVE PAINTINGS"

## "FURNITURE"









"FURNITURE"

## "ASK FOR MORE DESIGNS"