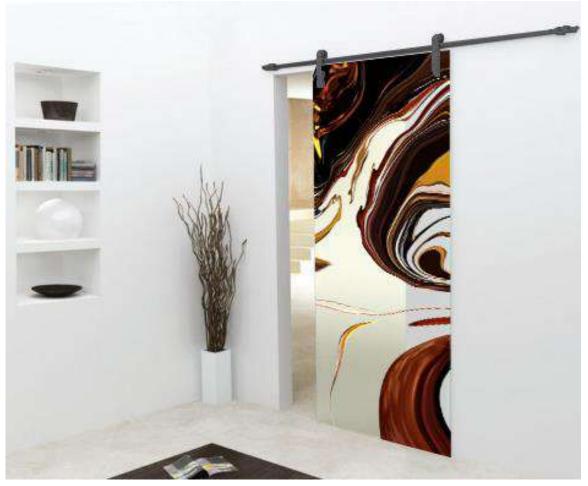

## DIGITAL PRINTING





#### DOOR SIZE:



SLIDING DOOR KIT

#### 3/8" TEMPERED GLASS



Tempered glass is a type of safety glass processed by heat or chemical treatments, to increase its resistance compared to normal glass. This is accomplished by putting the outer surfaces in compression and the inner surfaces in tension. These stresses mean that when glass is broken it crumbles into small pieces instead of breaking into large fragments.

#### "VARIETY IN DESIGNS"































#### "INTERIOR DESIGNS"





#### "BACKSPLASH"





#### "BACKSPLASH"





PROTECT AND DECORATE YOUR KITCHEN



#### "DECORATIVE PAINTINGS"



DECORATE THE FREE SPACES OF YOUR CHOICE











# "DECORATIVE PAINTINGS"

## "FURNITURE"









"FURNITURE"

## "ASK FOR MORE DESIGNS"