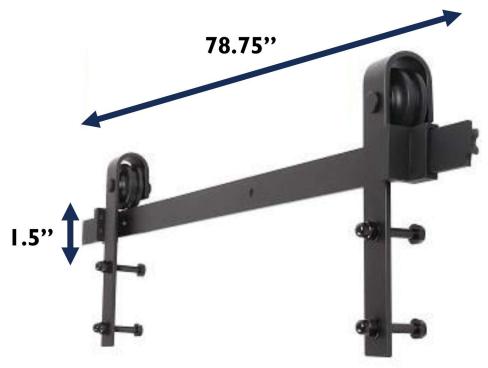

## DIGITAL PRINTING





#### DOOR SIZE:



SLIDING DOOR KIT

#### 3/8" TEMPERED GLASS



Tempered glass is a type of safety glass processed by heat or chemical treatments, to increase its resistance compared to normal glass. This is accomplished by putting the outer surfaces in compression and the inner surfaces in tension. These stresses mean that when glass is broken it crumbles into small pieces instead of breaking into large fragments.

#### "VARIETY IN DESIGNS"































#### "INTERIOR DESIGNS"





#### "BACKSPLASH"





#### "BACKSPLASH"





PROTECT AND DECORATE YOUR KITCHEN



#### "DECORATIVE PAINTINGS"



DECORATE THE FREE SPACES OF YOUR CHOICE











# "DECORATIVE PAINTINGS"

## "FURNITURE"









"FURNITURE"

## "ASK FOR MORE DESIGNS"