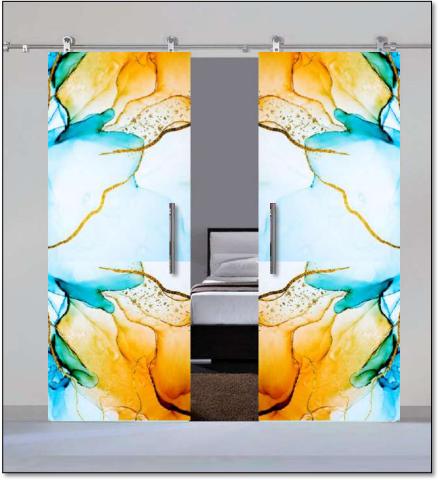

## DIGITAL PRINTING





#### DOOR SIZE:



SLIDING DOOR KIT

#### 3/8" TEMPERED GLASS



Tempered glass is a type of safety glass processed by heat or chemical treatments, to increase its resistance compared to normal glass. This is accomplished by putting the outer surfaces in compression and the inner surfaces in tension. These stresses mean that when glass is broken it crumbles into small pieces instead of breaking into large fragments.

#### "VARIETY IN DESIGNS"































#### "INTERIOR DESIGNS"





#### "BACKSPLASH"





#### "BACKSPLASH"





PROTECT AND DECORATE YOUR KITCHEN



#### "DECORATIVE PAINTINGS"



DECORATE THE FREE SPACES OF YOUR CHOICE











# "DECORATIVE PAINTINGS"

## "FURNITURE"









"FURNITURE"

## "ASK FOR MORE DESIGNS"