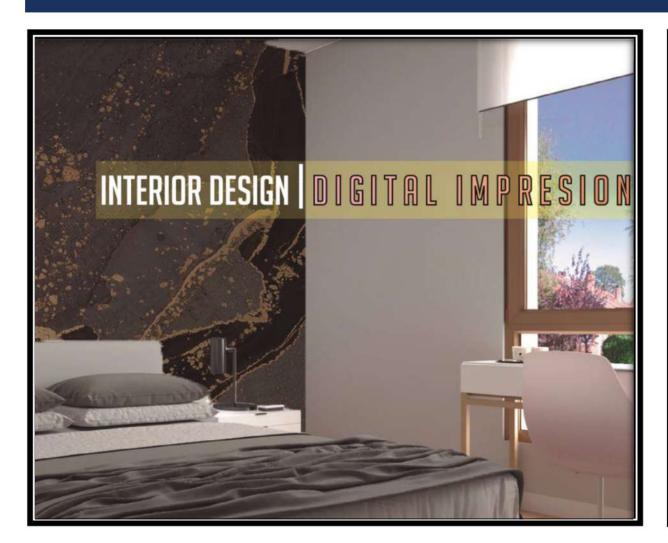

## DIGITAL PRINTING





#### DOOR SIZE:



SLIDING DOOR KIT

#### 3/8" TEMPERED GLASS



Tempered glass is a type of safety glass processed by heat or chemical treatments, to increase its resistance compared to normal glass. This is accomplished by putting the outer surfaces in compression and the inner surfaces in tension. These stresses mean that when glass is broken it crumbles into small pieces instead of breaking into large fragments.

#### "VARIETY IN DESIGNS"































#### "INTERIOR DESIGNS"





#### "BACKSPLASH"





#### "BACKSPLASH"





PROTECT AND DECORATE YOUR KITCHEN



#### "DECORATIVE PAINTINGS"



DECORATE THE FREE SPACES OF YOUR CHOICE











# "DECORATIVE PAINTINGS"

## "FURNITURE"









"FURNITURE"

## "ASK FOR MORE DESIGNS"