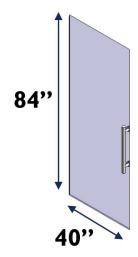

## DIGITAL PRINTING





#### DOOR SIZE:



SLIDING DOOR KIT

#### 3/8" TEMPERED GLASS



Tempered glass is a type of safety glass processed by heat or chemical treatments, to increase its resistance compared to normal glass. This is accomplished by putting the outer surfaces in compression and the inner surfaces in tension. These stresses mean that when glass is broken it crumbles into small pieces instead of breaking into large fragments.

#### "VARIETY IN DESIGNS"































#### "INTERIOR DESIGNS"





#### "BACKSPLASH"





#### "BACKSPLASH"





PROTECT AND DECORATE YOUR KITCHEN



#### "DECORATIVE PAINTINGS"



DECORATE THE FREE SPACES OF YOUR CHOICE











# "DECORATIVE PAINTINGS"

## "FURNITURE"









"FURNITURE"

## "ASK FOR MORE DESIGNS"