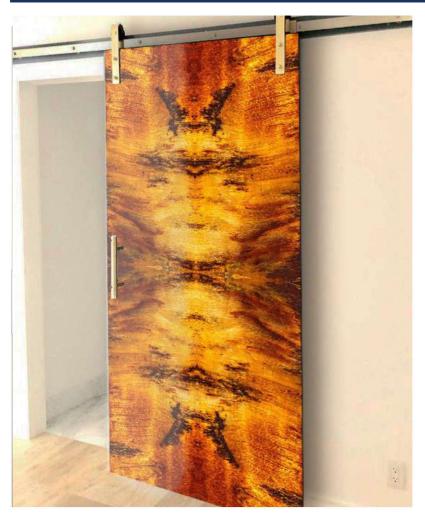

## DIGITAL PRINTING





#### DOOR SIZE:



SLIDING DOOR KIT

#### 3/8" TEMPERED GLASS



Tempered glass is a type of safety glass processed by heat or chemical treatments, to increase its resistance compared to normal glass. This is accomplished by putting the outer surfaces in compression and the inner surfaces in tension. These stresses mean that when glass is broken it crumbles into small pieces instead of breaking into large fragments.

#### "VARIETY IN DESIGNS"































#### "INTERIOR DESIGNS"





#### "BACKSPLASH"





#### "BACKSPLASH"





PROTECT AND DECORATE YOUR KITCHEN



#### "DECORATIVE PAINTINGS"



DECORATE THE FREE SPACES OF YOUR CHOICE











# "DECORATIVE PAINTINGS"

## "FURNITURE"









"FURNITURE"

## "ASK FOR MORE DESIGNS"