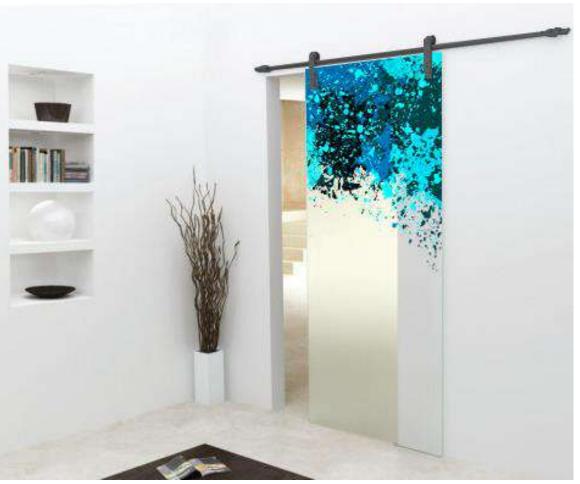

## DIGITAL PRINTING





#### DOOR SIZE:



SLIDING DOOR KIT

#### 3/8" TEMPERED GLASS



Tempered glass is a type of safety glass processed by heat or chemical treatments, to increase its resistance compared to normal glass. This is accomplished by putting the outer surfaces in compression and the inner surfaces in tension. These stresses mean that when glass is broken it crumbles into small pieces instead of breaking into large fragments.

#### "VARIETY IN DESIGNS"































#### "INTERIOR DESIGNS"





#### "BACKSPLASH"





#### "BACKSPLASH"





PROTECT AND DECORATE YOUR KITCHEN



#### "DECORATIVE PAINTINGS"



DECORATE THE FREE SPACES OF YOUR CHOICE











# "DECORATIVE PAINTINGS"

## "FURNITURE"









"FURNITURE"

## "ASK FOR MORE DESIGNS"