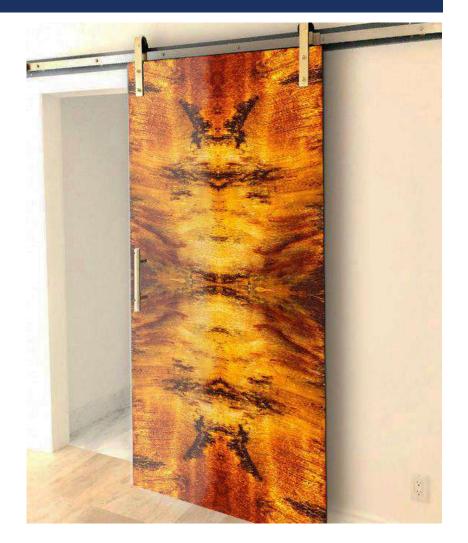

## DIGITAL PRINTING





#### DOOR SIZE:



SLIDING DOOR KIT

#### 3/8" TEMPERED GLASS



Tempered glass is a type of safety glass processed by heat or chemical treatments, to increase its resistance compared to normal glass. This is accomplished by putting the outer surfaces in compression and the inner surfaces in tension. These stresses mean that when glass is broken it crumbles into small pieces instead of breaking into large fragments.

#### "VARIETY IN DESIGNS"































#### "INTERIOR DESIGNS"





#### "BACKSPLASH"





#### "BACKSPLASH"





PROTECT AND DECORATE YOUR KITCHEN



#### "DECORATIVE PAINTINGS"



DECORATE THE FREE SPACES OF YOUR CHOICE











# "DECORATIVE PAINTINGS"

## "FURNITURE"









"FURNITURE"

## "ASK FOR MORE DESIGNS"