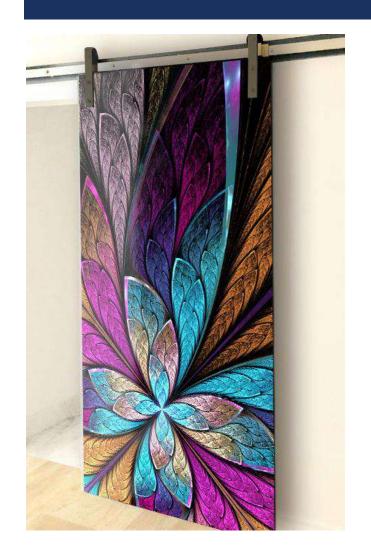

## DIGITAL PRINTING





#### DOOR SIZE:



SLIDING DOOR KIT

#### 3/8" TEMPERED GLASS



Tempered glass is a type of safety glass processed by heat or chemical treatments, to increase its resistance compared to normal glass. This is accomplished by putting the outer surfaces in compression and the inner surfaces in tension. These stresses mean that when glass is broken it crumbles into small pieces instead of breaking into large fragments.

#### "VARIETY IN DESIGNS"































#### "INTERIOR DESIGNS"





#### "BACKSPLASH"





#### "BACKSPLASH"





PROTECT AND DECORATE YOUR KITCHEN



#### "DECORATIVE PAINTINGS"



DECORATE THE FREE SPACES OF YOUR CHOICE











# "DECORATIVE PAINTINGS"

## "FURNITURE"









"FURNITURE"

## "ASK FOR MORE DESIGNS"