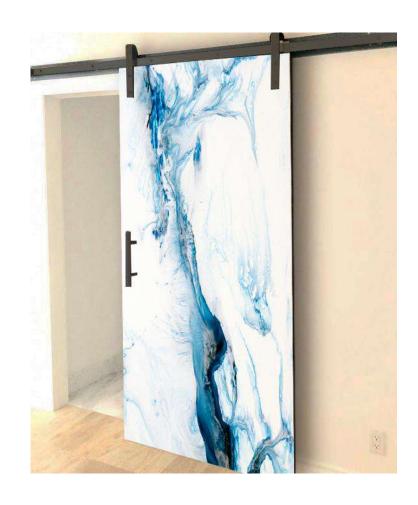

## DIGITAL PRINTING





#### DOOR SIZE:



SLIDING DOOR KIT

#### 3/8" TEMPERED GLASS



Tempered glass is a type of safety glass processed by heat or chemical treatments, to increase its resistance compared to normal glass. This is accomplished by putting the outer surfaces in compression and the inner surfaces in tension. These stresses mean that when glass is broken it crumbles into small pieces instead of breaking into large fragments.

#### "VARIETY IN DESIGNS"































#### "INTERIOR DESIGNS"





#### "BACKSPLASH"





#### "BACKSPLASH"





PROTECT AND DECORATE YOUR KITCHEN



#### "DECORATIVE PAINTINGS"



DECORATE THE FREE SPACES OF YOUR CHOICE











# "DECORATIVE PAINTINGS"

## "FURNITURE"









"FURNITURE"

## "ASK FOR MORE DESIGNS"