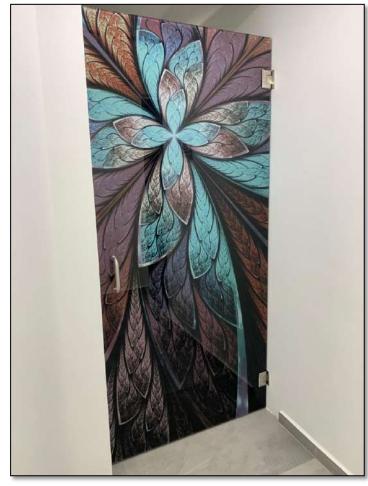

## DIGITAL PRINTING





#### DOOR SIZE:



SLIDING DOOR KIT

#### 3/8" TEMPERED GLASS



Tempered glass is a type of safety glass processed by heat or chemical treatments, to increase its resistance compared to normal glass. This is accomplished by putting the outer surfaces in compression and the inner surfaces in tension. These stresses mean that when glass is broken it crumbles into small pieces instead of breaking into large fragments.

#### "VARIETY IN DESIGNS"































#### "INTERIOR DESIGNS"





#### "BACKSPLASH"





#### "BACKSPLASH"





PROTECT AND DECORATE YOUR KITCHEN



#### "DECORATIVE PAINTINGS"



DECORATE THE FREE SPACES OF YOUR CHOICE











# "DECORATIVE PAINTINGS"

## "FURNITURE"









"FURNITURE"

## "ASK FOR MORE DESIGNS"