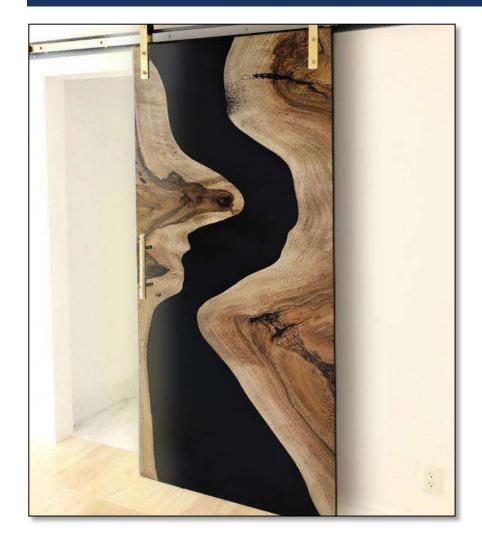

## DIGITAL PRINTING





#### DOOR SIZE:



SLIDING DOOR KIT

#### 3/8" TEMPERED GLASS



Tempered glass is a type of safety glass processed by heat or chemical treatments, to increase its resistance compared to normal glass. This is accomplished by putting the outer surfaces in compression and the inner surfaces in tension. These stresses mean that when glass is broken it crumbles into small pieces instead of breaking into large fragments.

#### "VARIETY IN DESIGNS"































#### "INTERIOR DESIGNS"





#### "BACKSPLASH"





#### "BACKSPLASH"





PROTECT AND DECORATE YOUR KITCHEN



#### "DECORATIVE PAINTINGS"



DECORATE THE FREE SPACES OF YOUR CHOICE











# "DECORATIVE PAINTINGS"

## "FURNITURE"









"FURNITURE"

## "ASK FOR MORE DESIGNS"