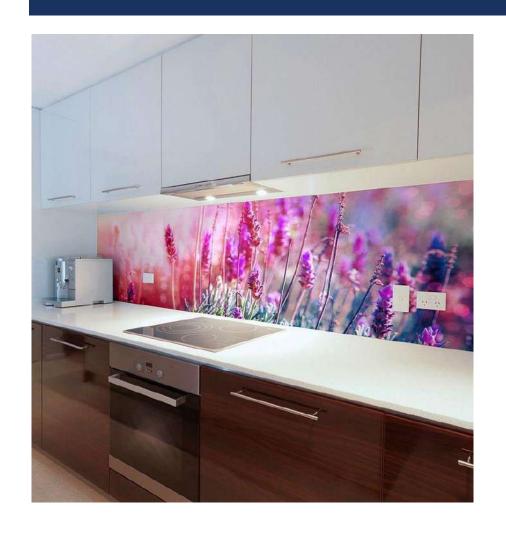

## DIGITAL PRINTING





#### DOOR SIZE:



SLIDING DOOR KIT

#### 3/8" TEMPERED GLASS



Tempered glass is a type of safety glass processed by heat or chemical treatments, to increase its resistance compared to normal glass. This is accomplished by putting the outer surfaces in compression and the inner surfaces in tension. These stresses mean that when glass is broken it crumbles into small pieces instead of breaking into large fragments.

#### "VARIETY IN DESIGNS"































#### "INTERIOR DESIGNS"





#### "BACKSPLASH"





#### "BACKSPLASH"





PROTECT AND DECORATE YOUR KITCHEN



#### "DECORATIVE PAINTINGS"



DECORATE THE FREE SPACES OF YOUR CHOICE











# "DECORATIVE PAINTINGS"

## "FURNITURE"









"FURNITURE"

## "ASK FOR MORE DESIGNS"